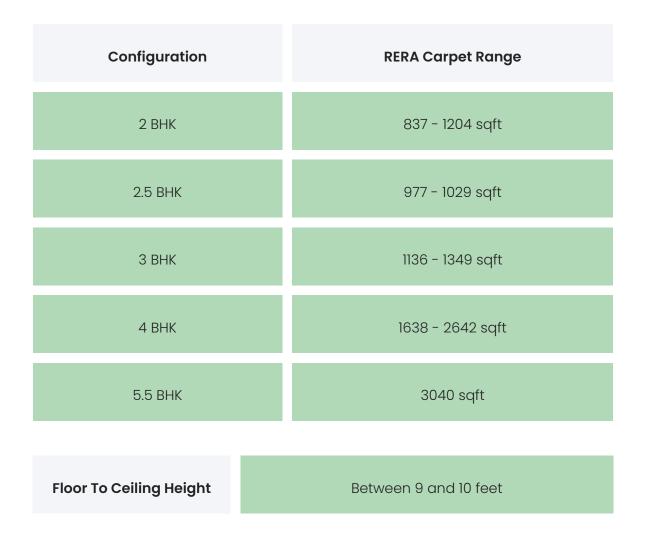

### **PROJECT & AMENITIES**

| Time Line                   | Size | Typography                    |
|-----------------------------|------|-------------------------------|
| Completed on 31st December, | 1    | 2 ВНК,2.5 ВНК,3 ВНК,4 ВНК,5.5 |
| 2024                        | Acre | ВНК                           |